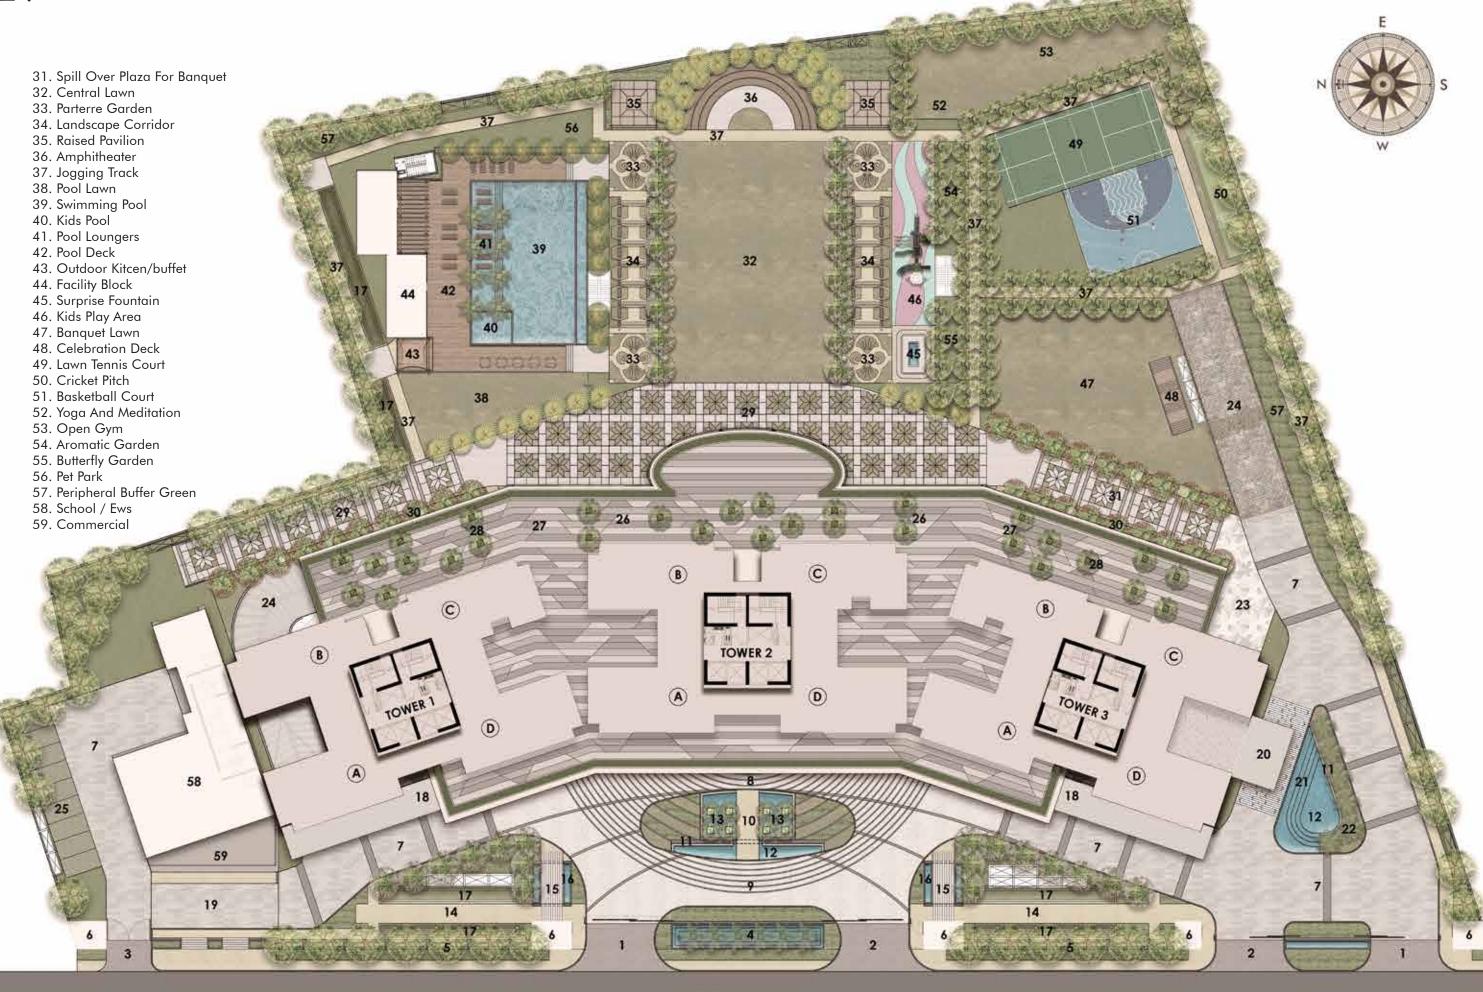

## **MASTER PLAN**

## Landscape Legend

- 1. Entry
- 2. Exit
- 3. Entry/exit
- 4. Entry Water Feature
- 5. Boundary Wall
- 6. Guard Room
- 7. Drive Way
- 8. Main Drop Off I 9. Main Drop Off II
- 10. Landscape Island At Drop Off
- 11. Feature Wall
- 12. Water Body
- 13. Terminalia Courts
- 14. Landscape Pocket Gardens In Front
- 15. Feature Pavilion
- 16. Lily Pond
- 17. Monds
- 18. Landscape Courts At Stilt Area
- 19. Commercial Entry Plaza
- 20. Drop Off At Banquet
- 21. Landscape Island At Banquet Drop Off
- 22. Screen Planting
- 23. Entry Plaza For Banquet
- 24. Ramp To/from Basement
- 25. Parking
- 26. Connecting Pathway
- 27. Lounge Area Water Feature
- 28. Landscape Court Under Staircase
- 29. Landscape Plaza 30. Landscape Edges Along Building